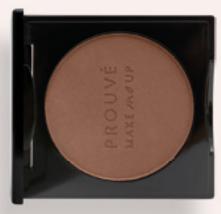

#### PURE NATURAL BRONZER

- perfectly shapes the contours of the face
- gives a beautiful shade of sun-kissed skin
- has a pleasant, velvety texture, stays on the face throughout the day
- contains a natural emollient with emollient, protective and moisturizing properties
- is hypoallergenic

5,5 g

symbol: 301012