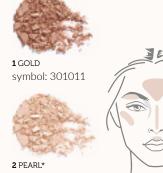

#### TIP:

PROUVÉ

MAKE MA UP

**BB CRBAN** CARE ENVOIT 504.00

to get the best effect, apply the concealer forming a triangle shape on the surface of the skin. Its base should be just below the lower eyelid, and the tip should be about halfway up the nose.

#### LIGHT EYE CONCEALER ILLUMINATION & FRESHNESS

- thanks to illuminating pigments and Soft Focus, it provides the skin with a natural glow effect
- reduces the appearance of imperfections, covers up signs of fatigue and makes the skin look rested and fresh
- has a formula rich in vitamins A, E, C, PP and D-panthenol that moisturizes, strengthens and nourishes the skin
- its light texture does not weigh down the delicate skin around the eyes is suitable for all skin types, including sensitive skin, and for people with sensitive eyes and contact lens wearers

NATURAL

HYPOALLERGI

GAN

1 LIGHT BEIGE symbol: 301001

**2** NATURAL BEIGE symbol: 301002

**3** MEDIUM BEIGE symbol: 301013

- provides a high degree of coverage, perfectly covers up discoloration and imperfections
- creates a satin finish, provides the effect of an even, smooth complexion
- contains white clay with astringent and cicatrizing properties
- has a hypoallergenic, 100% mineral formula, is suitable for all skin types, including sensitive skin types
- can be used dry or wet