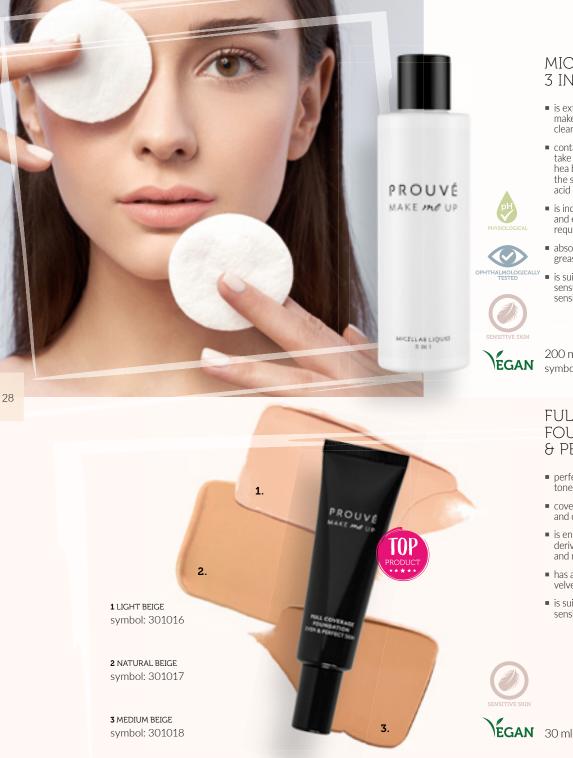

#### MICELLAR LIQUID 3 IN 1

- is extremely gentle, effectively removes makeup - even waterproof, deeply cleanses and tones the skin
- contains a complex of ingredients that take care of the microbiota of the skin, hea berry extract that adds vitality to the skin and moisturizing hvaluronic acid salt
- is indispensable for morning face care and evening makeup removal, no water required
- absorbs quickly, leaving no sticky or greasy feeling on the skin

 is suitable for all skin types, including sensitive skin, and for people with sensitive eyes and contact lens wearers

200 ml

GAN

symbol: 305001

#### FULL COVERAGE FOUNDATION EVEN & PERFECT SKIN

- perfectly evens out and unifies the skin tone, provides a high degree of coverage
- covers up imperfections and blemishes and conceals signs of fatigue
- is enriched with an active ingredient derived from bamboo, which moisturizes and nourishes the skin
- has a light, creamy texture, creates a velvety matte finish
- is suitable for all skin types, including sensitive skin