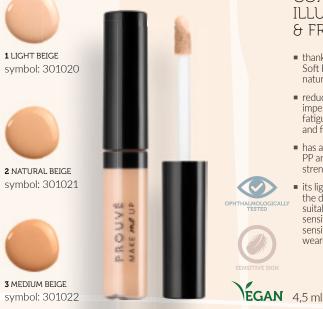

#### TIP:

PROUVÉ

MAKE MA UP

**BB CRBAN** CARE ENVOIT 504.00

to get the best effect, apply the concealer forming a triangle shape on the surface of the skin. Its base should be just below the lower eyelid, and the tip should be about halfway up the nose.

#### LIGHT EYE CONCEALER ILLUMINATION & FRESHNESS

- thanks to illuminating pigments and Soft Focus, it provides the skin with a natural glow effect
- reduces the appearance of imperfections, covers up signs of fatigue and makes the skin look rested and fresh
- has a formula rich in vitamins A, E, C, PP and D-panthenol that moisturizes, strengthens and nourishes the skin
- its light texture does not weigh down the delicate skin around the eyes is suitable for all skin types, including sensitive skin, and for people with sensitive eyes and contact lens wearers

NATURAL

HYPOALLERGI

GAN

1 LIGHT BEIGE symbol: 301001

**2** NATURAL BEIGE symbol: 301002

**3** MEDIUM BEIGE symbol: 301013

- provides a high degree of coverage, perfectly covers up discoloration and imperfections
- creates a satin finish, provides the effect of an even, smooth complexion
- contains white clay with astringent and cicatrizing properties
- has a hypoallergenic, 100% mineral formula, is suitable for all skin types, including sensitive skin types
- can be used dry or wet

8 g

**1.** LIGHT BEIGE dedicated to people with fair complexions.

**2. NATURAL BEIGE** dedicated to people with dark complexions.

**3. MEDIUM BEIGE** dedicated to people with dark complexions.

**1** LIGHT BEIGE symbol: 301003

**2** NATURAL BEIGE symbol: 301004

**3** MEDIUM BEIGE symbol: 301014