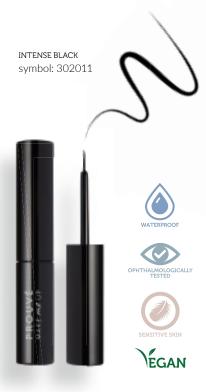

#### LONG-LASTING WATERLINE EYE STYLIST PENCIL

- optically enlarges the eyes and brightens the look
- creates an intense, matte line
- can also be used on the upper eyelid or to lighten the arch under the evebrows
- does not run off the eye waterline, does not rub off or smudge
- is waterproof and has an extremely gentle formula
- 1 ECRU symbol: 302016

0,3 g

WATERPROOF

OPHTHALMOLOGICALLY TESTED

GAN

#### CALLIGRAPHY LIQUID EYELINER

- has a soft brush with flexible bristles for easy and precise application
- one stroke is all it takes to create a vivid, long-lasting eye highlight for up to 12 hours
- is strongly opaque, does not fade or change intensity throughout the day
- is waterproof, does not smudge or run off the eyelid
- has an extremely gentle formula that can also be used by people with sensitive eyes and contact lens wearers

WATERPROO

EGAN 0,2 g