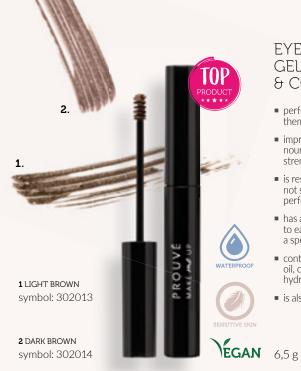

#### EYEBROW FIXING GEL 2 IN 1 COLOUR & CONDITIONER

- perfectly highlights eyebrows darkens them, evens the color and disciplines them
- improves the condition of eyebrows nourishes, moisturizes, regenerates and strengthens
- is resistant to heat and high humidity, does not stick hairs, makes eyebrows keep their perfect shape all day long
- has a convenient applicator that allows you to easily and quickly comb the hairs and give a specific shape to the eyebrow arches
- contains cottonseed, macadamia and castor oil, carnauba wax and carob and soybean hydrolysate
- is also suitable for people with sensitive skin