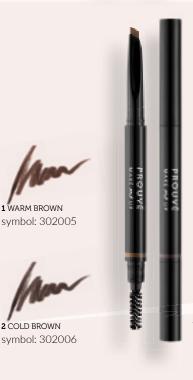

#### WATERPROOF EYEBROW STYLIST PENCIL

- provides a long-lasting, natural effect
- has a triangular stylus for precise and even application
- perfectly fills the gaps between the hairs, emphasizes the arch and marks its shape
- convenient brush perfectly combing and shaping the eyebrows
- is water and weather resistant, does not smudge or rub off
- is also suitable for people with sensitive skin