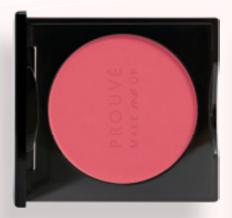

#### PURE NATURAL BLUSH

- makes the skin appear fresh and radiant
- perfectly accentuates the cheekbones
- has a pleasant, velvety texture, stays on the face throughout the day
- contains a natural emollient with emollient, protective and moisturizing properties
- is hypoallergenic

**ÉGAN** 

symbol: 301009

symbol: 301010