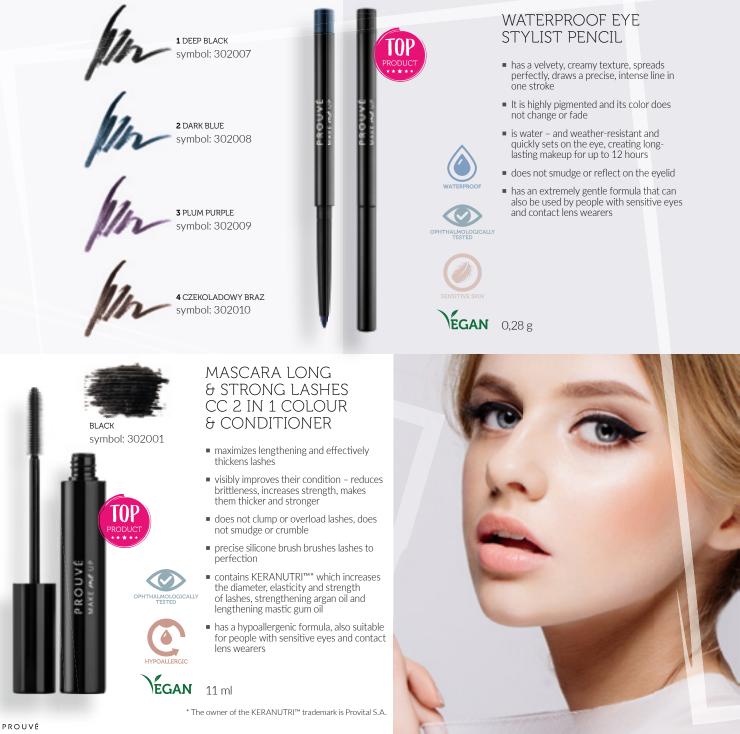

#### CALLIGRAPHY LIQUID EYELINER

- has a soft brush with flexible bristles for easy and precise application
- one stroke is all it takes to create a vivid, long-lasting eye highlight for up to 12 hours
- is strongly opaque, does not fade or change intensity throughout the day
- is waterproof, does not smudge or run off the eyelid
- has an extremely gentle formula that can also be used by people with sensitive eyes and contact lens wearers

WATERPROO

EGAN 0,2 g