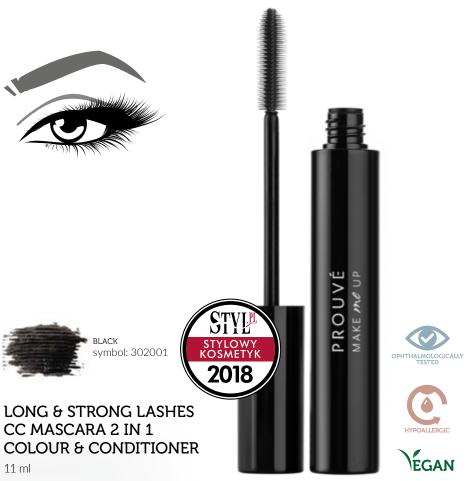

Ш  $\alpha$ () ш

How to emphasize your eyes effortlessly?

A few mascara strokes on the upper and lower eyelashes and you're ready! Minimalism in makeup is a reflection of your innate self-confidence. However, it's worth becoming friends with cosmetics that have a rich composition. Choose those that will not only beautify, but also intensively strengthen, regenerate and provide active ingredients, which will make even a minimalist make-up look spectacular. One of the products that will become a permanent addition to your make-up kit is the

## LONG & STRONG LASHES CC MASCARA 2 IN 1 **COLOUR & CONDITIONER**

It will perfectly accentuate your eyes, resulting in extremely elongated and thickened eyelashes. But that is not all! Our mascara will also care for your lashes from the inside out, actively impacting them throughout the entire day. It is a mascara and eyelash conditioner in one.

### What you will love it for:

for the visible improvement in the condition of your eyelashes: reduced fragility and increased durability. Your eyelashes will become thicker and stronger.

### What will delight you about it:

the light, creamy texture with a shiny deep black finish and a magnificently well-fitting, precise, silicone brush that perfectly detangles the eyelashes, carefully wrapping them with the substance. Thanks to this, applying the product even to the tiniest hairs will not be a problem, and yours lashes will be extremely lengthened, flirtatiously accentuated and they will gain extraordinary volume.

### What will provide you additional safety:

a hypoallergenic, mild formula also recommended for ladies with sensitive eves and those wearing contact lenses. We also made sure the product was ophthalmologically tested.

### Mhat will make you not want to trade it for any other:

the convenience and comfort of both application, and make-up removal. The LENGTHENING AND STRENGTHENING MASCARA does not clump and is not heavy on your eyelashes, and thanks to waxes that are resistant to high temperatures - it does not smudge or flake. It does not leave marks on your eyelids and cheeks, leaving the eyelashes soft and resilient. It ensures a long-lasting effect and impeccable makeup for many hours.

### What is our secret:

An extremely rich formula containing:

- mastic gum oil, from the evergreen tree of Pistacia lentiscus, which has an extending effect on the lashes;
- a natural, versatile, active ingredient KERANUTRI™, which increases the diameter, elasticity and durability of eyelashes, reduces their fragility and also smoothes.
- the strengthening **argan oil**, also referred to as "liquid gold", which restores both damaged and healthy eyelashes.