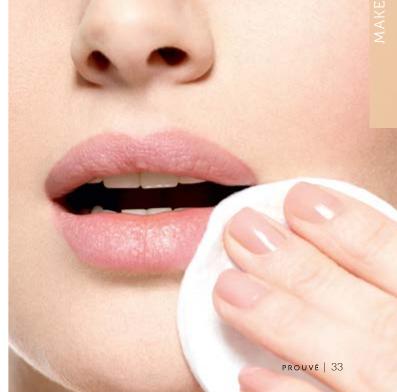

#### Thow to use it:

in order to thoroughly cleanse and tone the skin, apply a small amount of liquid to the pad and wipe the face, neck and neckline. To remove eve make-up, place the liquid-soaked pad on the closed eyelids and hold for a while. No flushing required.