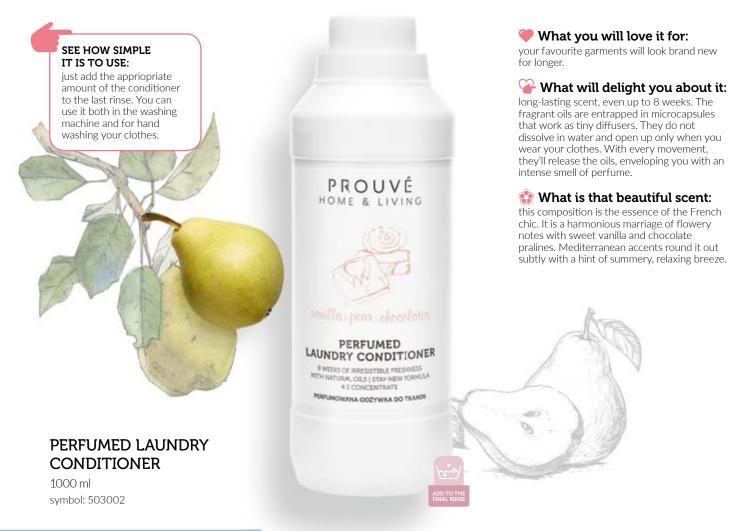

pH is neutral for your skin, which helps to reduce skin dryness.

### What is that beautiful scent:

juicy apple and pear, delicate lily and fresh bamboo notes.

# How to always look stylish?

When you hang a new garment in your wardrobe you'd like it to remain beautiful and soft to the touch as long as possible. You want it to fit perfectly, with no creasing, and always look fresh and smart. And we make your dreams come true! Thanks to the stay-new formula,

# PERFUMED LAUNDRY CONDITIONER

efficiently protects the fabric against the first signs of wear. It prevents the clothes from becoming deformed and pilling. It makes sure the colours of your clothes remain bright and beautiful for longer. What is more, it has a lovely scent which we created with the help of French master perfumers.



How to save Do you know that appropriate fabric softenir and creates less wrinkles when ironing? Our Do you know that appropriate fabric softening allows them to be ironed faster,

## time when PERFUMED FABRIC ironing? SOFTENER GEL

softens them perfectly, causing the iron to run smoothly, almost as if on its own. And the fabrics are incredibly light, soft and fluffy.

### What assures additional safety:

both the conditioner and the gel went through a number of detailed tests, including dermatological tests confirming skin tolerance.

### SEE HOW SIMPLE IT IS TO USE:

just add the appriopriate amount of the gel to the last rinse. You can use it both in the washing machine and for hand washing your clothes.

### PERFUMED FABRIC SOFTENER GEL

1000 ml symbol: 503003



### What you will lo