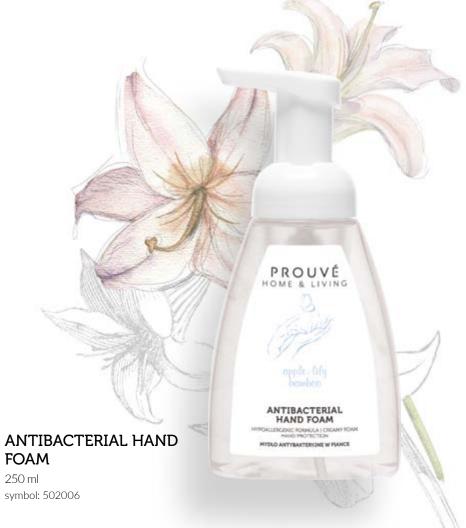

# How to keep your hands hygienically clean?

The best way to get rid of germs is washing your hands often. This is why we developed a creamy antibacterial hand foam: