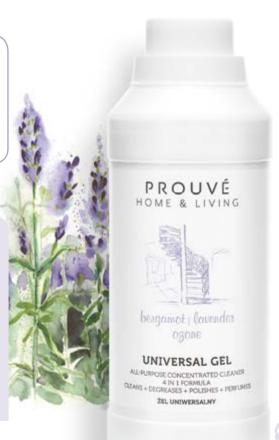

d of dust and stains, even the persistent ones, degrease and gently polish the cleaned surfaces. And thanks to the lovely French fragrance oils, you'll create a relaxing, cosy atmosphere. With such a fantastic gel, you can finally sit down and rest.

### SEE HOW SIMPLE IT IS TO USE:

dissolve 35 ml of gel in 5 I of warm water. Wash the surface with a well squeezed mop or cloth and just leave to it dry (the diluted gel does not require rinsing).

### Other things we took into account:

we know very well that in many houses there's not enough space to store cleaning products. We've decided to address this problem and use high-performing concentrates based on versatile formulae. Now, you get one efficient product that serves four various purposes. Clever, isn't it?



1000 ml symbol: 504007



### What you will love it for:

fourfold action. Thanks to the 4 in 1 formula, ilt efficiently cleans, degreases, subtly polishes the surface and leaves a gentle scent.

### What is our secret:

highly concentrated gel formula = you save space, time and money.

### What you can use it for:

all washable surfaces, metal, MDF, laminated. plastic, ceramic, lino, tiles, terracotta tiles, milled rock tiles. You'll appreciate especially when you clean big surfaces.

### Mhat assures additional safety:

certificate of the Polish National Institute of Hygiene

### What is that beautiful scent:

juicy citrus fruit, French lavender, jasmine, and fresh ozone notes.



# How to prepare cleaning?

With our Dirt Buster at hand you'll put your surroundings in order fast, and cleaning up will become eas