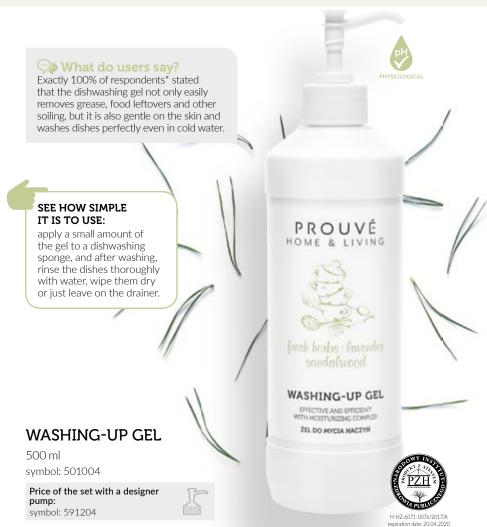

# Who will do the dishes today? WASHING-UP GEL

Cooking with your friends or family is such fun. What a shame that after every meal, even the most magnificent one, you need to face a pile of dirty dishes. Don't lose your appetite!

will easily remove grease, rests of food and other stains. It is very effective, efficient, and safe even for the most delicate china

### What you will love it for:

it's very gentle on your skin. You don't need to wear gloves, because our gel contains fantastic moisturizing agents.

### Why it's so perfect for your hands:

when you're doing the dishes, we're taking care of your hands. Our gel contains only gentle cleaning agents. In order to protect your hands, we enriched the formula with rice oil, herbal complex containing yarrow, marigold, chestnut, witch-hazel, St John's wort, hollyhock, camomile, mint and polysaccharides of the Peruvian tara plant (Caesalpinia spinosa).

### What assures additional safety:

before this gel made its way to your kitchen, it went through a number of detailed tests, including dermatological tests confirming skin tolerance We use allergen-free fragrance oils compliant with IFRA standards (International Fragrance Association). The gel has received the certificate of the Polish National Institute of Hygiene. We took care of everything, because your satisfaction is of essence to us.

### What is that beautiful scent:

fresh mint, pine needles, sweet rose, lavender and sensual sandalwood