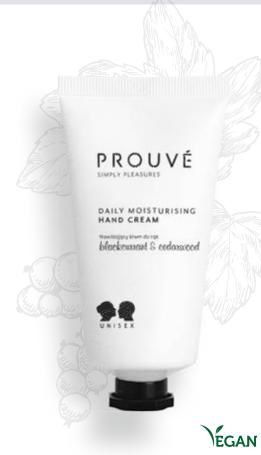

## How does the

We pull them out to greet others and we touch our loved ones with them. No wonder we want our hands to look beautiful and well cared for. To make sure they're always pleasant to the touch and velvety smooth, we have developed the

## invisible glove Work? CREAM

whose active ingredients act as an "invisible glove", wrapping the skin and protecting it from dryness. The cream leaves a subtle film on the skin reinforcing the protective barrier of the skin.

#### DAILY MOISTURISING HAND CREAM

50 ml symbol: 204001

#### What you will love it for:

its active ingredients form an "invisible glove" on the palm of your hand that protects the epidermis against water loss. Thanks to this, the skin of your hands is better moisturized, smoother, and firm.

#### What is our secret:

the combination of a complex of five algae with an extract from fig prickly pear and Canola oil

#### 😭 What is that beautiful scent:

blackcurrant, rose, lily of the valley, moss, musk and cedar wood.