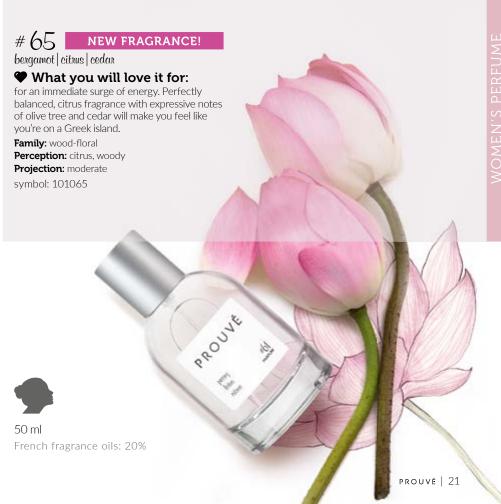

#### NEW FRAGRANCE!

jasmine | water notes | sandalwood

#### What you will love it for:

for an inspiring combination of exotic fruit and water notes. Balanced with white musk, sandalwood and jasmine, they offer you unlimited possibilities. It's gonna be a beautiful day!

Family: floral-water Perception: water, fruity Projection: moderate symbol: 101063 #67