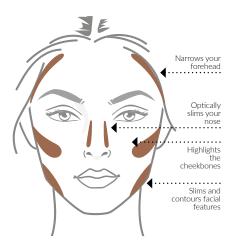

### **PURE NATURAL BRONZER**

It is perfectly pigmented, which ensures the perfect highlighting of selected parts of the face while maintaining a light formula of the cosmetic. It will help you to model the contours of your face, highlighting its assets and masking any shortcomings.

Use the matte NATURAL BRONZER for contouring your face. Depending on your complexion choose one of two shades: warm brown (1) or cool brown (2). Apply the bronzer to the parts of the face you want to model, like the shape of your face, under the cheekbones, the sides of the nose

### PURE NATURAL HIGHLIGHTER

Gently sweep it on the parts of the face that you want to emphasize: along the tips of the cheekbones, the bridge of the nose, the inner corners of the eyes and under the eyebrows, and you will immediately see your face gain a fresh, radiant look. A touch of the NATURAL HIGLIGHTER applied under the eyebrows will make your eyes appear larger, whereas spreading it around the cupid's bow, right above the line of the upper lip, will optically enlarge and enhance your lips.