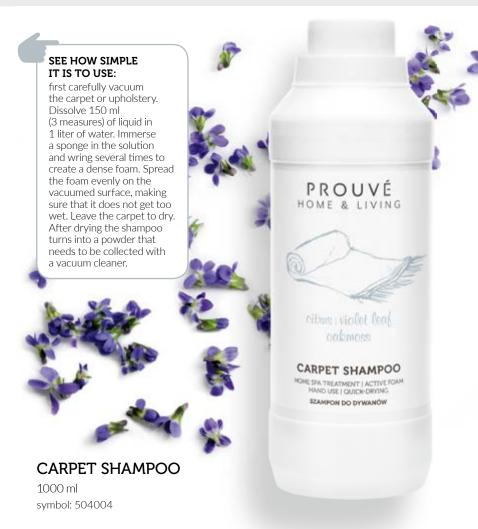

### SEE HOW SIMPLE IT IS TO USE:

spray the surface to be cleaned, wait a while, then rinse with clean water and wipe dry. Finished!