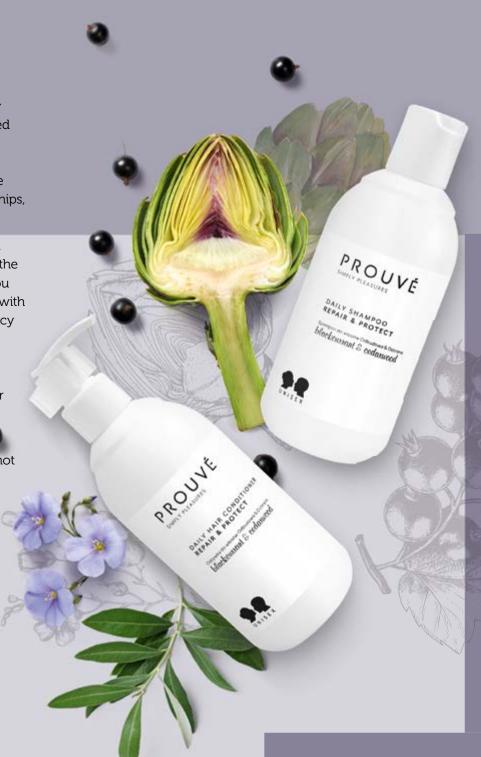

What does it healthy and beautiful hair?

Strong and well-groomed hair is our pride. Choose effective care to keep them healthy and shiny. Our

### DAILY SHAMPOO REPAIR & PROTECT

for everyday use, created for normal, dry and damaged hair, combines gentle washing properties with intensive rebuild and protection. It contains bamboo leaf extract, which prevents irritation and protects hair against free radicals, and botanical complex of 5 algae, which helps to maintain proper level of hydration. We added to it a mineral-rich sea water from the depths of the earth with a strengthening and mineralizing effect.

### care of your DAILY HAIR CONDITIONER hair? REPAIR & PROTECT

for normal, dry and damaged hair contains selected ingredients that intensively regenerate and rebuild damaged hair. Keracyn<sup>TM</sup>, an active ingredient derived from artichoke, protects them from the negative effects of external factors, including sunlight. Significantly improves their condition and vitality and cares for their shine. Bamboo leaf extract protects hair from the harmful effects of free radicals, and sea water from the depths of the earth remineralizes and strengthens them.