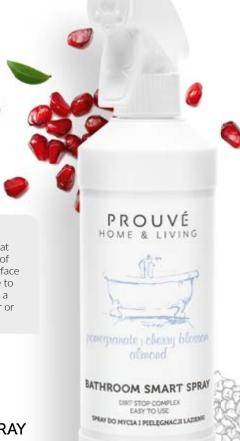

# in 5 minutes?

How to clean Do you have the impression that your bathroom needs cleaning all the time? We get this feeling completely so we created

# your bathroom BATHROOM SMART SPRAY

Now cleaning will take five minutes at most. It contains our dirt stop complex. With every application, the cleaned surface becomes protected and dirt cannot build up again. And in order to make your bathroom feel as a most extravagant SPA, the fragrant oils used in the spray were sourced directly in France.

### SEE HOW SIMPLE IT IS TO USE:

this liquid practically does the work for you. Sprinkle it on the sink, bathtub or tap, wait a moment. Wipe with a damp sponge or cloth and rinse thoroughly with water.

100% of respondents\* confirmed that the spray gives a long-lasting effect of cleanliness, protects the cleaned surface from redepositing of dirt, adds shine to cleaned surfaces and works great as a product for cleaning even large floor or wall surfaces.

### **BATHROOM SMART SPRAY**

500 ml

symbol: 502001

Price of the set with a two-phase sprav:

symbol: 592101

from now on, when you disappear in the bathroom for longer than 10 minutes, it can mean only one thing — you want a long bath.

### What will delight you about it:

thanks to the smart formula the cleaning will take shorter, and the result will last longer. It will be our little secret. Whether you share it with your family or not - it's your decision.

### What you can clean with it:

practically everything. Bathtub, washbasin, bidet, toilet bowl, tap, and even bigger surfaces, such as the floor and walls.

### 🦃 What is that beautiful scent:

fresh pomegranate, luscious plums, almonds and cherry blossom.