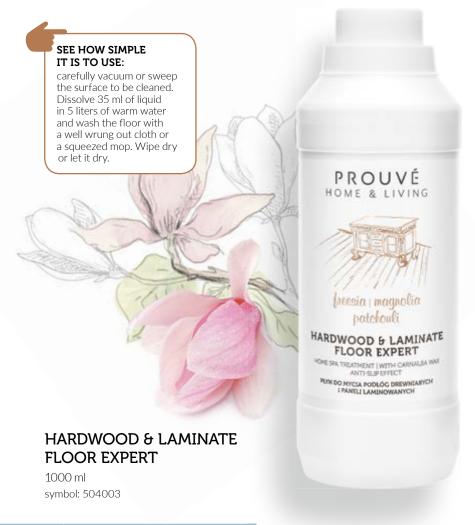

### SEE HOW SIMPLE IT IS TO USE:

spray the surface to be cleaned, wait a while, then rinse with clean water and wipe dry. Finished!