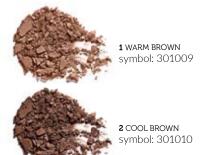

Use the matte NATURAL BRONZER for contouring your face. Depending on your complexion choose one of two shades: warm brown (1) or cool brown (2). Apply the bronzer to the parts of the face you want to model, like the shape of your face, under the cheekbones, the sides of the nose