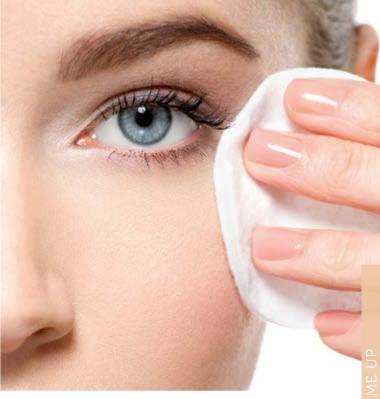

#### Thow to use it:

in order to thoroughly cleanse and tone the skin, apply a small amount of liquid to the pad and wipe the face, neck and neckline. To remove eve make-up, place the liquid-soaked pad on the closed eyelids and hold for a while. No flushing required.