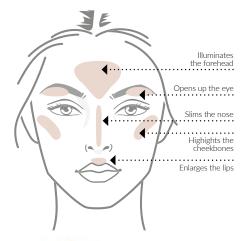

### **PURE NATURAL BRONZER**

It is perfectly pigmented, which ensures the perfect highlighting of selected parts of the face while maintaining a light formula of the cosmetic. It will help you to model the contours of your face, highlighting its assets and masking any shortcomings.

Use the matte NATURAL BRONZER for contouring your face. Depending on your complexion choose one of two shades: warm brown (1) or cool brown (2). Apply the bronzer to the parts of the face you want to model, like the shape of your face, under the cheekbones, the sides of the nose

### PURE NATURAL BRONZER

5,5 g

Ш വ ()Щ

glow?

How to discover your natural

A gently illuminated, radiant complexion is the perfect finishing touch of your everyday makeup. To add a bit of natural glow, use the

### PURE NATURAL HIGHLIGHTER

Gently sweep it on the parts of the face that you want to emphasize: along the tips of the cheekbones, the bridge of the nose, the inner corners of the eyes and under the eyebrows, and you will immediately see your face gain a fresh, radiant look. A touch of the NATURAL HIGLIGHTER applied under the eyebrows will make your eyes appear larger, whereas spreading it around the cupid's bow, right above the line of the upper lip, will optically enlarge and enhance your lips.