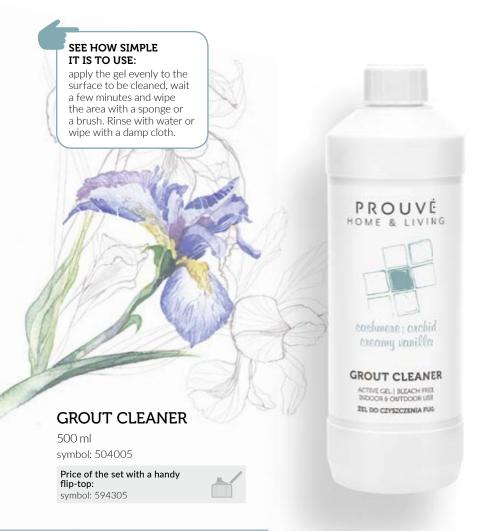

### SEE HOW SIMPLE IT IS TO USE:

Apply the gel to the dirty surface, leave on for a few minutes, then wipe with a brush or sponge. Rinse thoroughly with water or wipe with a damp cloth.