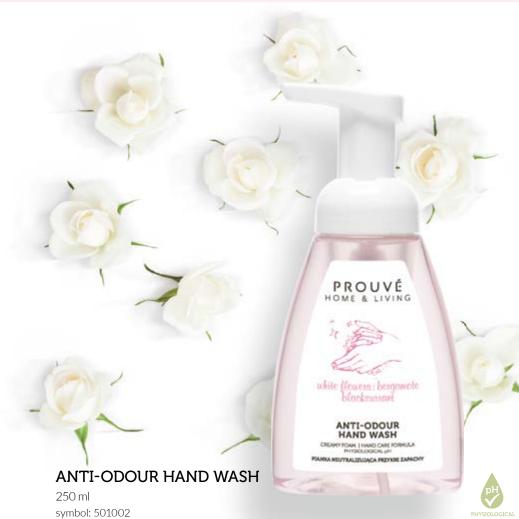

## How to remove the smell of ANTI-ODOUR HAND WASH garlic from your hands?

Use the amazing

As with a flick of the magic wand, it removes all the nasty smells from your palms: garlic, onion, fish, old vegetables. Every time you put your fingers in the thick, creamy foam, the stubborn odors go away. Now, you can enjoy the aroma of delicious dishes.

### What you will love it for:

for instant delivery from an unpleasant smell on your hands.

### hands:

Why it's so perfect for your hands: we use delicate cleaning agents. Our soap moisturizes and smooths your skin. The **hand care** formula, developed especially for us, is based on cotton extract and polysaccharides from the Peruvian tara plant (Caesalpinia spinosa).

### What assures additional safety:

Before you could hold the foam in your hand, it went through a number of detailed tests, including dermatological tests. We use allergen-free fragrance oils compliant with IFRA standards (International Fragrance Association).

### What you'll love about it:

the foam successfully removes vegetable and fruit stains (beetroots, carrots, berries).

### 🎲 What is that beautiful scent:

fresh, green notes, white flours and juicy citrus

How to clean Imagine that you just spray and wipe, and the kitchen is spotlessly clean. This is the way our