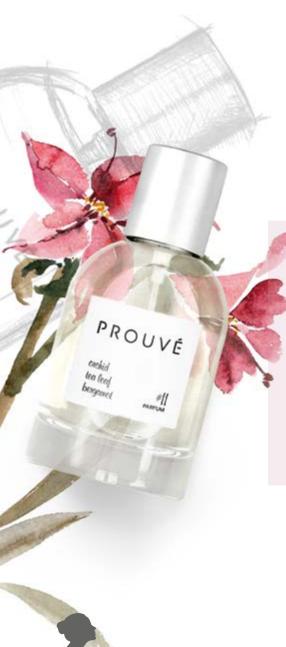

orchid | tea leaves | bergamot

#### Why you'll love it:

for the sweet-tea infatuation. This perfume is unaffected and natural, yet you cannot stop thinking about it...

**Family:** oriental floral **Perception:** tea, sweet **Projection:** moderate symbol: 101011