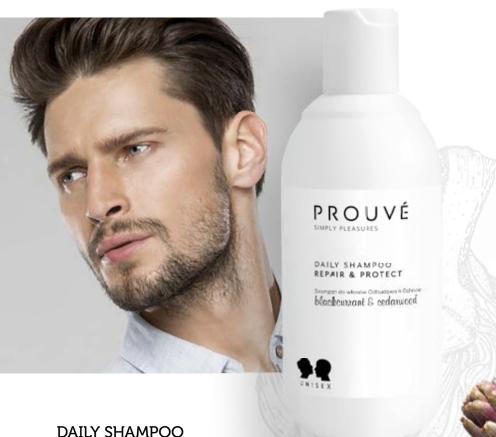

### DAILY SHAMPOO REPAIR & PROTECT

for everyday use, created for normal, dry and damaged hair, combines gentle washing properties with intensive rebuild and protection. It contains bamboo leaf extract, which prevents irritation and protects hair against free radicals, and botanical complex of 5 algae, which helps to maintain proper level of hydration. We added to it a mineral-rich sea water from the depths of the earth with a strengthening and mineralizing effect.

#### Which is our secret:

Keracyn<sup>™</sup> – an active ingredient that visibly improves the condition of hair, strengthens it and protects it from external damage, resulting in a shine typical of healthy hair.

#### What smells so beautiful:

blackcurrant, bergamot, rose, lily of the valley, moss, musk and cedar wood create a fragrance composition, which both of you will love to reach for.