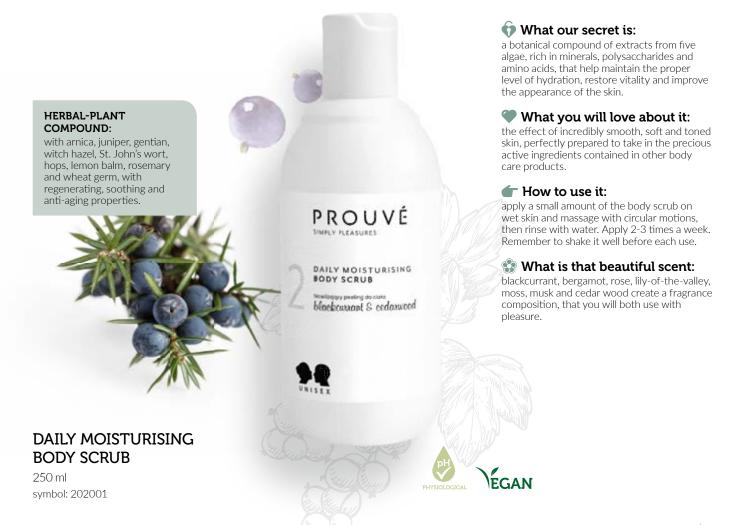

#### **BOTANICAL COMPLEX** OF 5 ALGAE:

bladderwrack, nori, Enteromorpha, wakame. lithotamnium.

250 ml symbol: 201001

Do you know the secret to having velvety smooth skin?

For the skin to maintain its smooth and young appearance, it needs intensive cleansing. The systematic removal of dead skin cells during a relaxing massage in the shower or bath is a great way to make the skin more firm and to strengthen it. It is with this in mind, that the

## DAILY MOISTURISING BODY SCRUB

was created, which perfectly cleanses and conditions the skin. The body scrub contains finely ground apricot kernels that stimulate microcirculation and ensure the skin is perfectly smooth, while the plant compounds help to keep the skin properly hydrated. Thanks to the content of original French essential oils, the scrub has a beautiful, sensual fragrance that will allow you to detach yourself from reality for a while.

#### What our secret is:

The botanic complex of extracts from five algae rich in mineral salts, calcium, phosphorus, iodine and vitamins, that naturally revitalise and improve the appearance of your skin.

#### Why you'll like it:

For the fantastically fragrant, soft and velvetsmooth skin that stavs moisturised for a long time.

#### How to use it:

Apply a small amount of wash on wet skin, massage delicately until velvety foam appears. then rinse.

#### What is that beautiful scent:

black currant, bergamot, rose, lily of the valley, moss, musk and cedar wood comprise a fragrant composition both of you will readily use.