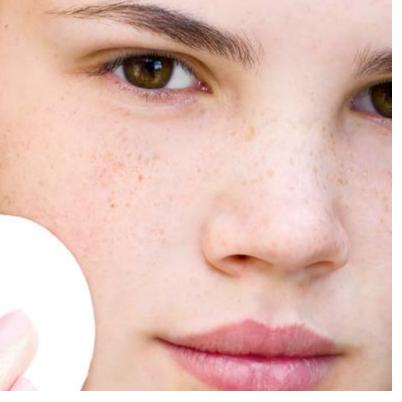

#### MICELLAR LIQUID 3 IN 1

- a multifunctional, extremely delicate micellar liquid that will take care of your skin in a comprehensive way. The daily ritual of morning skin cleansing and evening makeup removal has never been so simple and pleasant! 3 IN 1 MICELLAR LIQUID incredibly effectively and quickly removes make-up, including waterproof mascara, eliminates sebum and dirt from the skin surface and restores skin pH - without rinsing! Recommended for face, neck and neckline.

#### Thow to use it:

in order to thoroughly cleanse and tone the skin, apply a small amount of liquid to the pad and wipe the face, neck and neckline. To remove eve make-up, place the liquid-soaked pad on the closed eyelids and hold for a while. No flushing required.