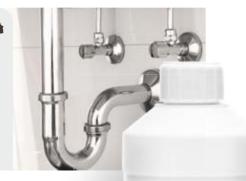

# How to unclog yourself?

If you do not want to call a plumber every time, we highly recommend our

### SINK & DRAIN UNBLOCKER

the sink This thick gel will help you out even if you're dealing with a serious clog. It unclogs the drain that occurs when pix precisely, acting in standing water. It also removes the unpleasant smell that occurs when pipes get blocked. You just pour the gel into the drain hole, make yourself a cup of coffee and call your friends, and after 20 minutes you rinse with a lot of water.

### SEE HOW SIMPLE IT IS TO USE:

pour 100 ml of the preparation into the sink or toilet, leave for 20 minutes and rinse with a large amount of water.

### What you can use it for:

kitchen sink, siphon, toilet, shower base. bathtub, bathroom and kitchen drain pipes.