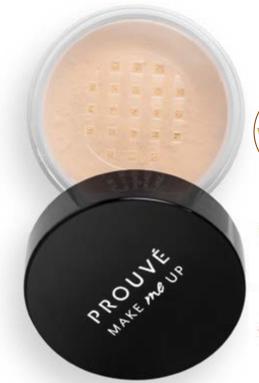

## How to get the LOOSE POWDER & FOUNDATION

How to get the flawless skin effect throughout the day?

ensures the long-lasting effect of a perfectly smooth complexion and a flawless make-up finish. It can be used in many ways: as a foundation (directly on top of the cream), as a makeup setting powder or a handy cosmetic used to discreetly patch up your makeup during the day. It does not dry the skin, it is easy to apply and spreads evenly on the skin, ensuring a uniform and natural color.

What you will love it for:

its versatility. From now on you only need one product to look elegant, natural and fresh every single day.

1 LIGHT BEIGE dedicated for people with a light complexion.

**2** NATURAL BEIGE dedicated for people with a dark complexion.

#### 끝 What will delight you about it:

its extremely light texture, which makes this beauty care product easily attach to the brush and blend with the skin, ensuring exceptional durability of makeup. The compact case with a sifter insert is a great carry-on.

#### What is our secret:

due to its simple, 100% mineral composition, our powder can be used even by individuals with a very sensitive, allergy-prone skin. Additionally, it contains mineral filters that provide protection against the harmful effects of sunlight.

100% MINERAL LOOSE POWDER & FOUNDATION

8 g