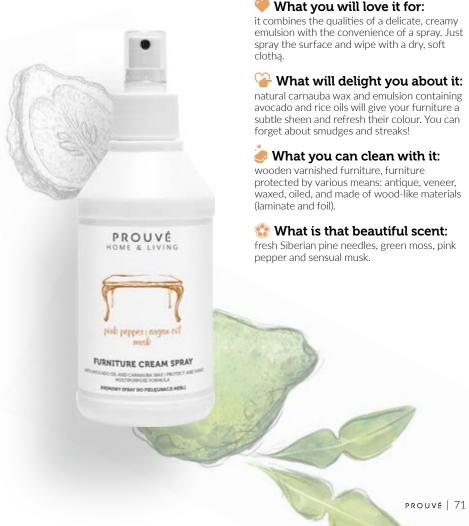

our furniture FURNITURE CREAM SPRAY pass the white glove test?

Does dust on your furniture seem to appear immediately after you've cleaned it? It's possible because wooden and laminated surfaces attract tiny specks of dirt. Searching for a be-all end-all solution, we created

which perfectly cleans and conditions the furniture surface, protecting it from moisture and leaving an antistatic coat to prevent dust from building up. Avocado and rice oil as well as carnauba wax take care of your furniture giving it a slight sheen. A unique aromatic composition consisting of Siberian pine, bergamot and patchouli will fill your house with a pleasant scent of evergreen forest.





### **FURNITURE CREAM SPRAY**

300 ml

symbol: 504010

The price of a set with a classic atomizer:

symbol: 594410





## How to make the glass panels crystal clear?

Would you love to get rid of dirt from windows, mirrors and other glass surfaces guickly, efficiently and effortlessly? Forget time-consuming washing and polishing, and get rid of annoying streaks once and for all. From now on even such problematic surfaces can be a pleasure to clean. Our

### GLASS & MIRROR SPRAY

Is easily distributed over the surface and safely removes all impurities, including grease, dust, soot and powder particles. The alcohol content makes it evaporate quickly, thus leaving no streaks or stains. See for yourself how easy it is to take care of the glass surfaces in your home and enjoy their pristine cleanliness.



### What you will love it for:

for crystal clear glass and mirror surfaces, completely streak-free.