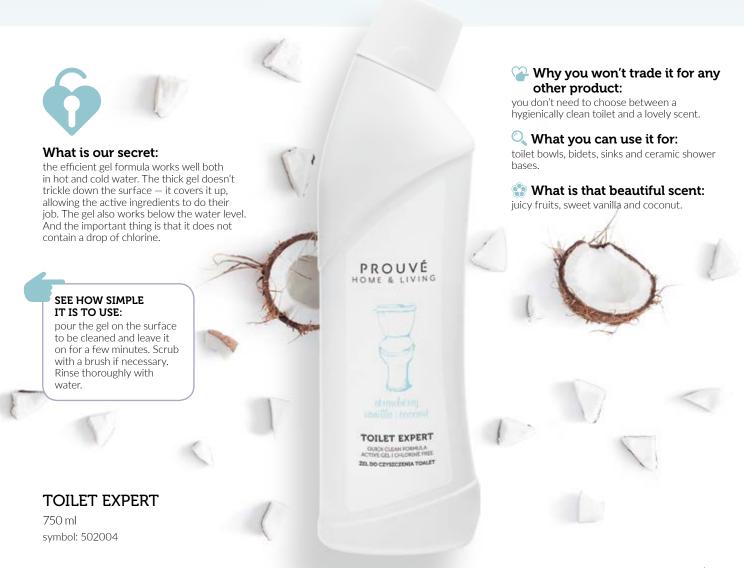

# A stress-free way to clean TOILET EXPERT

Cleaning a toilet is not our favourite thing to do. We don't like the smell of chlorine, either. This is why we've developed an efficient solution to clean the toilet fast and make the entire bathroom

YOUT toilet The gel quick clean formula instantly removes even the toughest stains. Based on modern silicones and natural lactic acid, Toilet Expert leaves the surface perfectly clean and shiny, and the original fragrance composition containing French oils gives off a beautiful, fresh smell,

## Why you won't trade it for any other product:

once you use it, limescale will become history, forever.

### What you can use it for:

washtubs, washbasins, taps, showers, toilet bowls, and large surfaces (floors, walls).

### What is that beautiful scent:

sweet fruity notes with fresh orris and hibiscus notes.

### SEE HOW SIMPLE IT IS TO USE:

Apply the gel to the dirty surface, leave on for a few minutes, then wipe with a brush or sponge. Rinse thoroughly with water or wipe with a damp cloth.