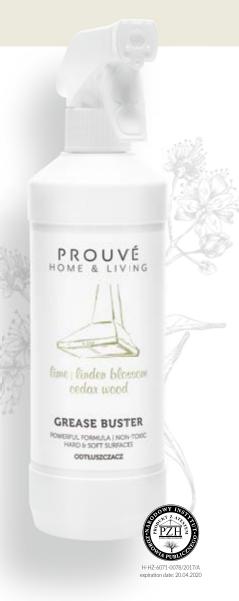

## How to remove dried grease GREASE BUSTER Burned or dry fat, soot, sticky marks or dry juice stains do not stand a chance. Vinegar essence from the stove?

This is our secret weapon:

and natural solvents help immediately remove even old stains, while remaining safe for the cleaned surface.

### SEE HOW SIMPLE IT IS TO USE:

spray the surface to be cleaned, wait a while, then rinse with clean water and wipe dry. Finished!

### **GREASE BUSTER**

500 ml

symbol: 501001

Price of the set with a two-phase spray:

symbol: 591101

### What you will love it for:

surfaces become clean and shiny without scrubbing.

### What will delight you about it:

it is efficient even in hard and cold water.

### Mhat assures additional safety:

certificate of the Polish National Institute of Hygiene.

### What you can clean with it:

table tops, kitchen cupboards and shelves, tiles, sinks, ventilation hoods, extraction fans, gas and electric cookers, fridges, ovens, grills, grates, deep fryers and other kitchen appliances.

### What is that beautiful scent:

linden blossom, fresh, juicy fruit and noble cedar wood.