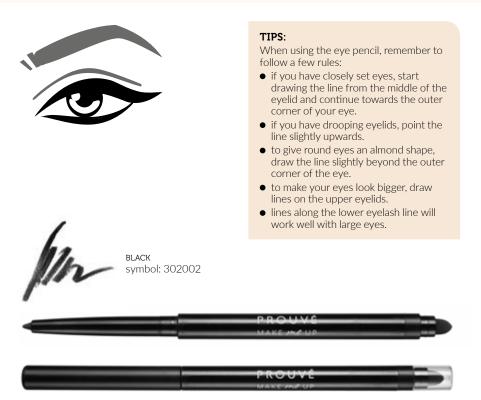

#6 #6

They say one look can express more than a thousand words. That is why it is worth making sure your gaze has the right make-up. You do not need much - you just need a little mascara and an eye pencil that will do the job of the best stylist. Your gaze will gain freshness and clarity, and the ease of application and resulting flawless makeup, lasting up to 12 hours, will make you never want to trade our eye pencil for any other!

# LONG-LASTING EYE STYLIST PENCIL

How to apply eye makeup for that immaculate look?

it's an extremely soft and gentle, automatic eyeliner, that doeas a great job accentuating your gaze. Thanks to the light, hypoallergenic formula, which has been ophthalmologically tested, the eye pencil is also recommended for individuals with sensitive eyes and those wearing contact lenses

### What you will love it for:

for retaining color and looking fresh throughout the entire day - thanks to high pigment saturation and intensely covering formula.

### What will delight you about it:

the creamy, velvety texture of the eye pencil makes it is easy to apply - even for beginners. It will allow you to quickly draw a precise smooth line at the top, as well as the lower eyelash line.

### F How to use it:

You can use the LONG-LASTING EYE STYLIST PENCIL to obtain a differential result: from a gentle accentuation, through a more expressive look, to the evening smoky eye version. To keep the tip of the pencil optimally sharp, use the built-in pencil sharpener, and to obtain the smoky eye look, use a blending sponge.

## What else should you know about it:

The unscented and hypoallergenic formula can be used by individuals with sensitive, easily irritated eyes.

LONG-LASTING EYE STYLIST PENCIL

0,3 g