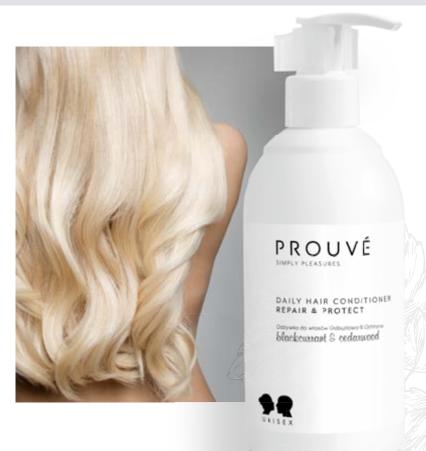

### care of your DAILY HAIR CONDITIONER hair? REPAIR & PROTECT

for normal, dry and damaged hair contains selected ingredients that intensively regenerate and rebuild damaged hair. Keracyn<sup>TM</sup>, an active ingredient derived from artichoke, protects them from the negative effects of external factors, including sunlight. Significantly improves their condition and vitality and cares for their shine. Bamboo leaf extract protects hair from the harmful effects of free radicals, and sea water from the depths of the earth remineralizes and strengthens them.

#### What is our secret:

a complex of 7 vegetable oils, rich in fatty acids and vitamins A, D and E, which effectively moisturizes and regenerates hair.

#### 🦃 What smells so beautiful:

blackcurrant, bergamot, rose, lily of the valley. moss, musk and cedar wood create a fragrance composition, which both of you will love to reach for.