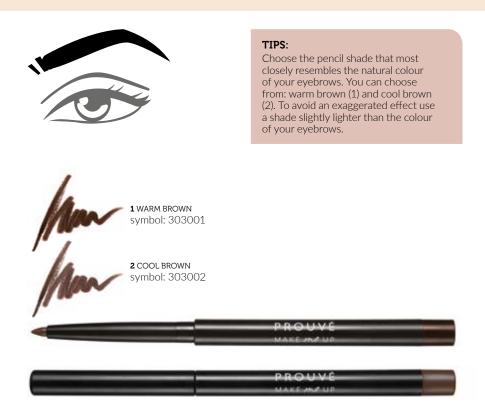

# **7** 

Accentuated eyebrows can do a lot for you: they enhance your facial features, highlight your expression, and even make your eyes look bigger. That is why it is worth devoting some time to them every morning. Use the

# LONG-LASTING EYEBROW STYLIST PENCIL

How to bring out the natural beauty of your eyebrows? – it is an intensely covering, resistant to fading and smudging automatic eyebrow pencil. It adds colour, fills in and accentuates the eyebrows, ensuring a long-lasting effect for up to 12 hours. It is a perfect complement to both your day and evening make-up.

### What you will love it for:

for not only emphasizing your eyebrows, but also filling in the spaces between the individual hairs. High pigmentation and resistance to fading ensure a flawless look throughout the day.

### What will delight you about it:

thanks to its optimal hardness and contoured tip, the pencil allows a precise and even application. It only takes a few strokes of the LONG-LASTING EYE BROW PENCIL, to create the perfect line.

### Thow to use it:

Twist the pencil up and using short strokes accentuate and fill in your eyebrows, giving them the desired shape. To keep the pencil point perfectly sharp, use the built-in sharpener.

## What else should you know about it:

The hypoallergenic formula makes the pencil suitable for individuals with sensitive skin.

### LONG-LASTING EYEBROW STYLIST PENCIL

Use the matte NATURAL BRONZER for contouring your face. Depending on your complexion choose one of two shades: warm brown (1) or cool brown (2). Apply the bronzer to the parts of the face you want to model, like the shape of your face, under the cheekbones, the sides of the nose