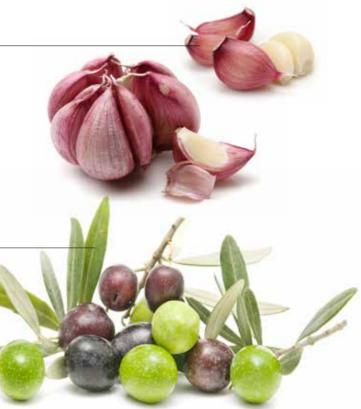

### DISCOVER THE POWER OF PLANT EXTRACTS

Garlic helps to strengthen the immunity and maintain a proper functioning of the respiratory system.

#### Olive

supports the natural immunity of the body. It has an antioxidant effect and protects against harmful effects of free radicals.