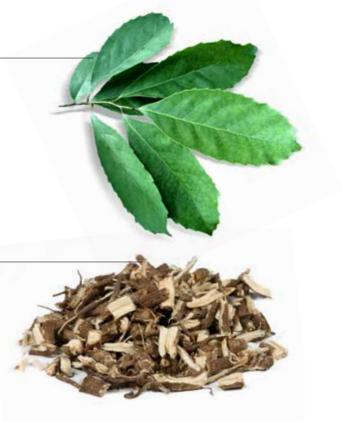

#### What will you find in it?

extracts of silybum marianum, betula pendula, field horsetail, Chinese tea and black pepper and kelp

#### Betula pendula

helps neutralize and remove some toxins from the body. It also supports the digestive process.