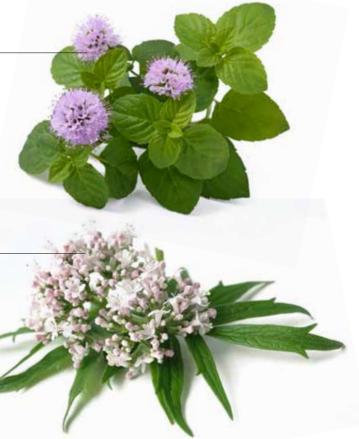

### DISCOVER THE POWER OF PLANT EXTRACTS

C c a: tc

**Lemon balm** helps to relax and regain a well-being. It helps also to fall asleep.

**Valerian** supports coping with daily stress and tensions and helps to maintain a good mood.

#### Gurmar

is a plant that got called the "sugar slayer" due to its properties. It helps to reduce cravings for sweet foods.

#### Ashwagandha,

or Indian ginseng, is a plant that has been used for centuries in the Ayurvedic tradition. It is primarily known as an adaptogen which means that it helps the body to cope with nervous tension.