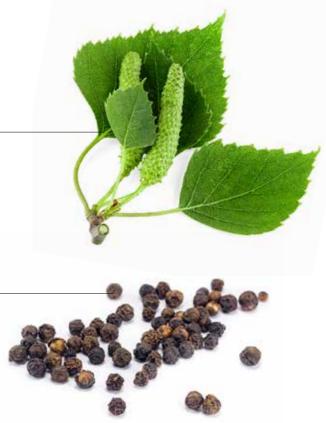

#### Betula pendula

helps neutralize and remove some toxins from the body. It also supports the digestive process.

#### Black pepper

supports proper digestion and absorption of nutrients. The piperine it contains has a cleansing effect and speeds up metabolism.

26 | prouvé