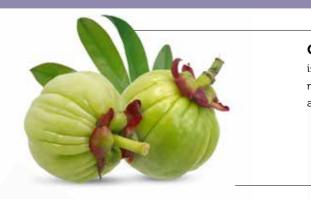

#### Garcinia

is a plant that has been used in traditional Indian medicine for years. It helps to burn faster the body fat and suppress the appetite.