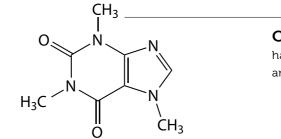

#### What will you find in it?

vitamin B12, caffeine, extracts of ilex paraguariensis, Siberian ginseng, nettle and black pepper

#### Caffeine

has an energizing effect, aids concentration and focus, and helps regain a good mood.